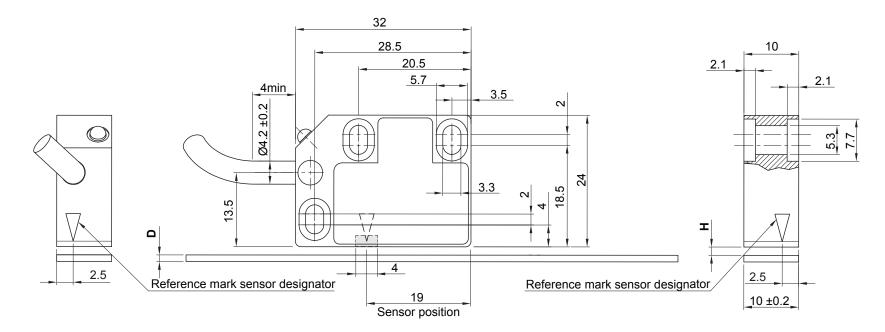

## Dimensions LM10 readhead with MS10 scale

Dimensions and tolerances in mm.

|                                                        | Magnetic scale thickness (D) |                        | Ride height (H) |                                   |
|--------------------------------------------------------|------------------------------|------------------------|-----------------|-----------------------------------|
|                                                        | With back adhesion*          | Without back adhesion* | Maximum range   | Recommended range**               |
| No cover foil, cut or magnet-<br>ised reference mark   | 1.5 ±0.15                    | 1.3 ±0.15              | 0.1–1.5         | 0.1–1.0<br>For AS output: 0.1–0.5 |
| No cover foil, stick-on refer-<br>ence mark            | 1.5 ±0.15                    | 1.3 ±0.15              | 0.5–1.5         | 0.5–1.0                           |
| With cover foil, cut or mag-<br>netised reference mark | 1.6 ±0.15                    | 1.4 ±0.15              | 0.1–1.3         | 0.1–0.9<br>For AS output: 0.1–0.4 |
| With cover foil, stick-on reference mark               | 1.6 ±0.15                    | 1.4 ±0.15              | 0.5–1.3         | 0.5–0.9                           |